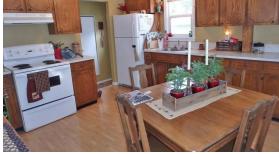

## **Property Details**

| Total Bedrooms  | 3                  |
|-----------------|--------------------|
| Total Baths     | 1                  |
| Lot Size        | 6611 (Square       |
| Floor Space     | 1736.00            |
| Basement        | Partially finished |
| Basement Type   | Full               |
| Building Type   | House              |
| Fire Protection | Security system    |
| Foundation Type | Concrete           |