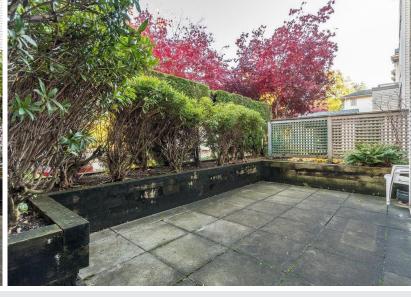

## **FEATURES**

| Two Bedrooms             | Large Windows/Natural Light |
|--------------------------|-----------------------------|
| Two Full Size Baths      | Four Pieces Each            |
| Floor Space              | 1127 Square Feet            |
| In suite Laundry         | Pantry/Storage/Den Room     |
| Two Side by Side Parking | Storage Locker              |
| Ground Floor Unit        | Two Large Patios            |
| No Units on Either Side  | Wheelchair Friendly         |
| Appliances               | ClthWsh/Dryr/Frdg/Stve/DW   |

# Description

Welcome to Edgewood Manor.

What a fabulous opportunity to move into this condo unit. This ground level home has two bedrooms and two full four-piece baths. Large windows let the natural light in. Extra large outdoor patio, imagine entertaining when the warmer weather arrives. The living room has a gas fireplace with sliders to your patio. The dining room is perfect for family dinners. Large kitchen with eating area. The primary bedroom has sliders to patio as well. Two closets in the walkway to the ensuite. In suite laundry room. In suite storage/pantry could be re-design for a cute home office. Two underground side by side par