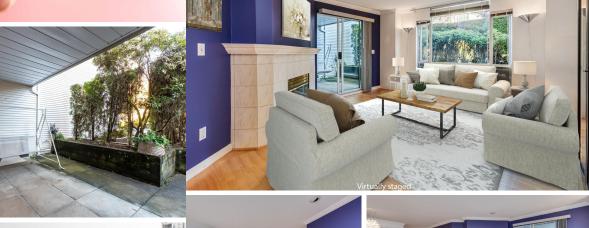

## **FEATURES**

| Two Bedrooms             | Large Windows/Natural Light |
|--------------------------|-----------------------------|
| Two Full Size Baths      | Four Pieces Each            |
| Floor Space              | 1127 Square Feet            |
| In suite Laundry         | Pantry/Storage/Den Room     |
| Two Side by Side Parking | Storage Locker              |
| Ground Floor Unit        | Two Large Patios            |
| No Units on Either Side  | Wheelchair Friendly         |
| Appliances               | ClthWsh/Dryr/Frdg/Stve/DW   |

# Description

Welcome to Edgewood Manor.

What a fabulous opportunity to move into this condo unit. This ground level home has two bedrooms and two full four-piece baths. Large windows let the natural light in. Extra large outdoor patio, imagine entertaining when the warmer weather arrives. The living room has a gas fireplace with sliders to your patio. The dining room is perfect for family dinners. Large kitchen with eating area. The primary bedroom has sliders to patio as well. Two closets in the walkway to the ensuite. In suite laundry room. In suite storage/pantry could be re-design for a cute home office. Two underground side by side par