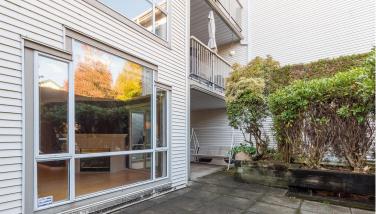

## **FEATURES**

| Two Bedrooms             | Large Windows/Natural Light |
|--------------------------|-----------------------------|
| Two Full Size Baths      | Four Pieces Each            |
| Floor Space              | 1127 Square Feet            |
| In suite Laundry         | Pantry/Storage/Den Room     |
| Two Side by Side Parking | Storage Locker              |
| Ground Floor Unit        | Two Large Patios            |
| No Units on Either Side  | Wheelchair Friendly         |
| Appliances               | ClthWsh/Dryr/Frdg/Stve/DW   |

# Description

Welcome to Edgewood Manor.

What a fabulous opportunity to move into this condo unit. This ground level home has two bedrooms and two full four-piece baths. Large windows let the natural light in. Extra large outdoor patio, imagine entertaining when the warmer weather arrives. The living room has a gas fireplace with sliders to your patio. The dining room is perfect for family dinners. Large kitchen with eating area. The primary bedroom has sliders to patio as well. Two closets in the walkway to the ensuite. In suite laundry room. In suite storage/pantry could be re-design for a cute home office. Two underground side by side par