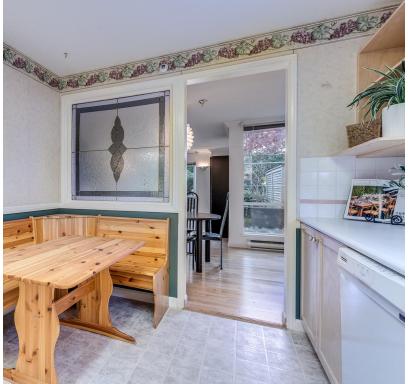

# Description

Welcome to Edgewood Manor.

What a fabulous opportunity to move into this condo unit. This ground level home has two bedrooms and two full four-piece baths. Large windows let the natural light in. Extra large outdoor patio, imagine entertaining when the warmer weather arrives. The living room has a gas fireplace with sliders to your patio. The dining room is perfect for family dinners. Large kitchen with eating area. The primary bedroom has sliders to patio as well. Two closets in the walkway to the ensuite. In suite laundry room. In suite storage/pantry could be re-design for a cute home office. Two underground side by side par