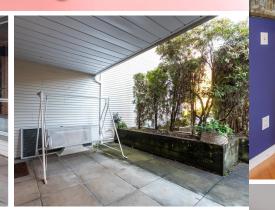

## **FEATURES**

| Two Bedrooms             | Large Windows/Natural Light |
|--------------------------|-----------------------------|
| Two Full Size Baths      | Four Pieces Each            |
| Floor Space              | 1127 Square Feet            |
| In suite Laundry         | Pantry/Storage/Den Room     |
| Two Side by Side Parking | Storage Locker              |
| Ground Floor Unit        | Two Large Patios            |
| No Units on Either Side  | Wheelchair Friendly         |
| Appliances               | ClthWsh/Dryr/Frdg/Stve/DW   |

# Description

Welcome to Edgewood Manor.

What a fabulous opportunity to move into this condo unit. This ground level home has two bedrooms and two full four-piece baths. Large windows let the natural light in. Extra large outdoor patio, imagine entertaining when the warmer weather arrives. The living room has a gas fireplace with sliders to your patio. The dining room is perfect for family dinners. Large kitchen with eating area. The primary bedroom has sliders to patio as well. Two closets in the walkway to the ensuite. In suite laundry room. In suite storage/pantry could be re-design for a cute home office. Two underground side by side par