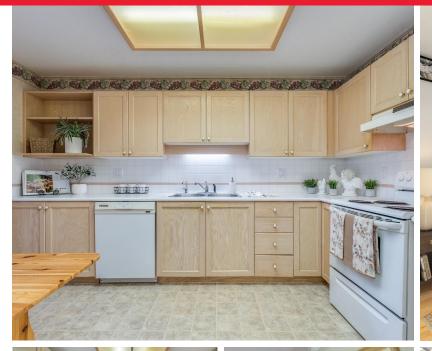

# Description

Welcome to Edgewood Manor.

What a fabulous opportunity to move into this condo unit. This ground level home has two bedrooms and two full four-piece baths. Large windows let the natural light in. Extra large outdoor patio, imagine entertaining when the warmer weather arrives. The living room has a gas fireplace with sliders to your patio. The dining room is perfect for family dinners. Large kitchen with eating area. The primary bedroom has sliders to patio as well. Two closets in the walkway to the ensuite. In suite laundry room. In suite storage/pantry could be re-design for a cute home office. Two underground side by side par