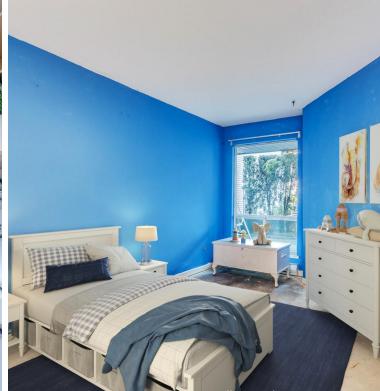

## **FEATURES**

| Two Bedrooms             | Large Windows/Natural Light |
|--------------------------|-----------------------------|
| Two Full Size Baths      | Four Pieces Each            |
| Floor Space              | 1127 Square Feet            |
| In suite Laundry         | Pantry/Storage/Den Room     |
| Two Side by Side Parking | Storage Locker              |
| Ground Floor Unit        | Two Large Patios            |
| No Units on Either Side  | Wheelchair Friendly         |
| Appliances               | ClthWsh/Dryr/Frdg/Stve/DW   |

# Description

Welcome to Edgewood Manor.

What a fabulous opportunity to move into this condo unit. This ground level home has two bedrooms and two full four-piece baths. Large windows let the natural light in. Extra large outdoor patio, imagine entertaining when the warmer weather arrives. The living room has a gas fireplace with sliders to your patio. The dining room is perfect for family dinners. Large kitchen with eating area. The primary bedroom has sliders to patio as well. Two closets in the walkway to the ensuite. In suite laundry room. In suite storage/pantry could be re-design for a cute home office. Two underground side by side par