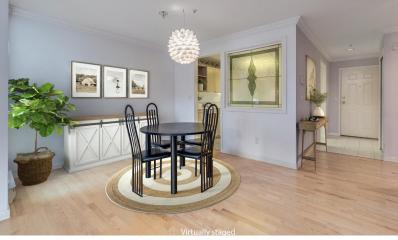

## **FEATURES**

| Two Bedrooms             | Large Windows/Natural Light |
|--------------------------|-----------------------------|
| Two Full Size Baths      | Four Pieces Each            |
| Floor Space              | 1127 Square Feet            |
| In suite Laundry         | Pantry/Storage/Den Room     |
| Two Side by Side Parking | Storage Locker              |
| Ground Floor Unit        | Two Large Patios            |
| No Units on Either Side  | Wheelchair Friendly         |
| Appliances               | ClthWsh/Dryr/Frdg/Stve/DW   |

# Description

Welcome to Edgewood Manor.

What a fabulous opportunity to move into this condo unit. This ground level home has two bedrooms and two full four-piece baths. Large windows let the natural light in. Extra large outdoor patio, imagine entertaining when the warmer weather arrives. The living room has a gas fireplace with sliders to your patio. The dining room is perfect for family dinners. Large kitchen with eating area. The primary bedroom has sliders to patio as well. Two closets in the walkway to the ensuite. In suite laundry room. In suite storage/pantry could be re-design for a cute home office. Two underground side by side par