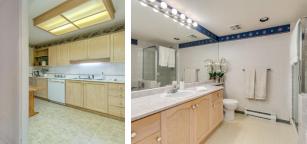

## **FEATURES**

| Two Bedrooms             | Large Windows/Natural Light |
|--------------------------|-----------------------------|
| Two Full Size Baths      | Four Pieces Each            |
| Floor Space              | 1127 Square Feet            |
| In suite Laundry         | Pantry/Storage/Den Room     |
| Two Side by Side Parking | Storage Locker              |
| Ground Floor Unit        | Two Large Patios            |
| No Units on Either Side  | Wheelchair Friendly         |
| Appliances               | ClthWsh/Dryr/Frdg/Stve/DW   |

# Description

Welcome to Edgewood Manor.

What a fabulous opportunity to move into this condo unit. This ground level home has two bedrooms and two full four-piece baths. Large windows let the natural light in. Extra large outdoor patio, imagine entertaining when the warmer weather arrives. The living room has a gas fireplace with sliders to your patio. The dining room is perfect for family dinners. Large kitchen with eating area. The primary bedroom has sliders to patio as well. Two closets in the walkway to the ensuite. In suite laundry room. In suite storage/pantry could be re-design for a cute home office. Two underground side by side par