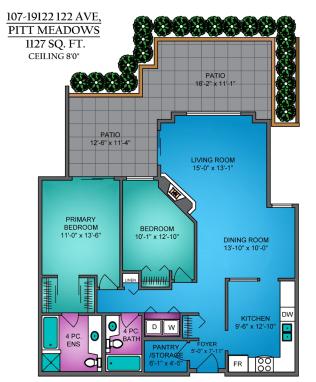

#### **TAVERNAHOMES.COM**

**TAVERNAHOMES.COM** 

| FLOOR AREA (SQ. FT.) FINISHED DECK / PATIO |                  | 9122 122 AVE, PITT N<br>OCTOBER 4, 2024<br>PREPARED BY PROPER MEASL<br>E EXCLUSIVE USE OF MARIE AND | 4<br>URE. |
|--------------------------------------------|------------------|-----------------------------------------------------------------------------------------------------|-----------|
| FLOOR FINISHED DECK / PATIO                | PLANS WAY NOT BE | 100% ACCURATE, IF CRITICAL BUYER TO VERIFY ESO.                                                     | INSURED.  |
|                                            |                  |                                                                                                     |           |
|                                            |                  | AREA (                                                                                              | SQ. FT.)  |

## **FEATURES**

| Two Bedrooms             | Large Windows/Natural Light |
|--------------------------|-----------------------------|
| Two Full Size Baths      | Four Pieces Each            |
| Floor Space              | 1127 Square Feet            |
| In suite Laundry         | Pantry/Storage/Den Room     |
| Two Side by Side Parking | Storage Locker              |
| Ground Floor Unit        | Two Large Patios            |
| No Units on Either Side  | Wheelchair Friendly         |
| Appliances               | ClthWsh/Dryr/Frdg/Stve/DW   |

# Description

Welcome to Edgewood Manor.

What a fabulous opportunity to move into this condo unit. This ground level home has two bedrooms and two full four-piece baths. Large windows let the natural light in. Extra large outdoor patio, imagine entertaining when the warmer weather arrives. The living room has a gas fireplace with sliders to your patio. The dining room is perfect for family dinners. Large kitchen with eating area. The primary bedroom has sliders to patio as well. Two closets in the walkway to the ensuite. In suite laundry room. In suite storage/pantry could be re-design for a cute home office. Two underground side by side par