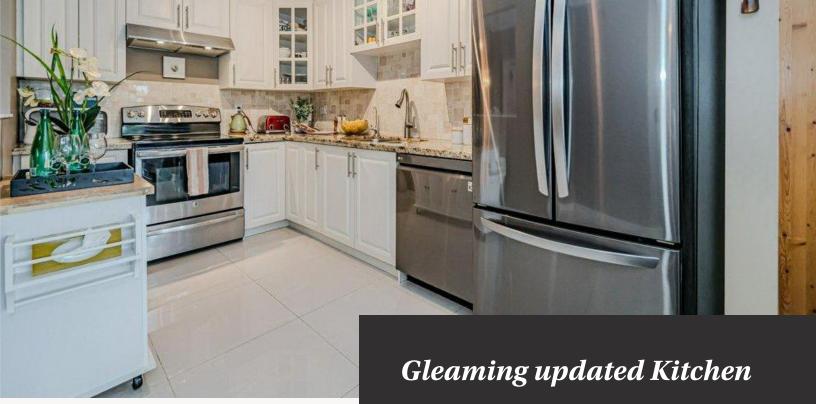

Gleaming Ceramics, quality flooring materials throughout, granite counters, stone backsplash, Stainless Steel appliances, beautiful layout, spacious rooms and balcony, floor to ceiling windows, wall to wall new custom shower with stunning marble and tile, ample storage, built in murphy bed!