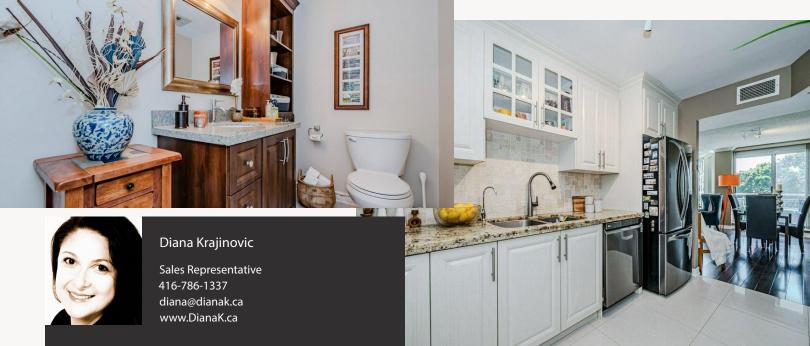

Gleaming Ceramics, quality flooring materials throughout, granite counters, stone backsplash, Stainless Steel appliances, beautiful layout, spacious rooms and balcony, floor to ceiling windows, wall to wall new custom shower with stunning marble and tile, ample storage, built in murphy bed!