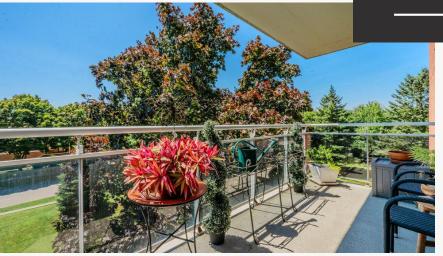

Gleaming Ceramics, quality flooring materials throughout, granite counters, stone backsplash, Stainless Steel appliances, beautiful layout, spacious rooms and balcony, floor to ceiling windows, wall to wall new custom shower with stunning marble and tile, ample storage, built in murphy bed!