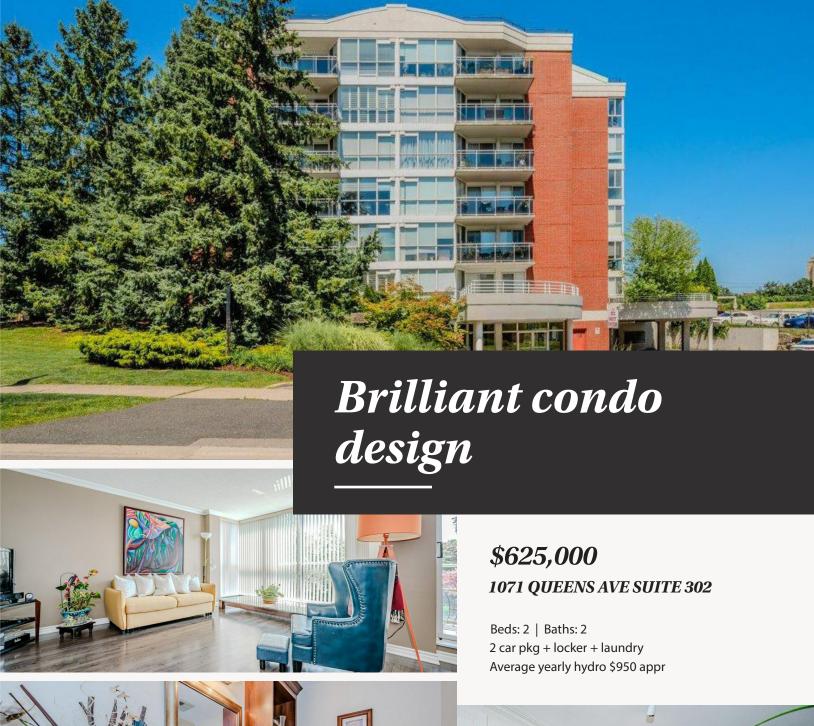

Gleaming Ceramics, quality flooring materials throughout, granite counters, stone backsplash, Stainless Steel appliances, beautiful layout, spacious rooms and balcony, floor to ceiling windows, wall to wall new custom shower with stunning marble and tile, ample storage, built in murphy bed!

## **Property Details**

| Bathrooms 1.5        | Bedrooms 2            |
|----------------------|-----------------------|
| Floor Space          | 1100                  |
| Building Style       | LOW_RISE              |
| Annual Tax           | \$2323.70 (2024)      |
| Nearest Centre       | Oakville              |
| Central Air/Heat ELE | Maint Fee \$867/month |