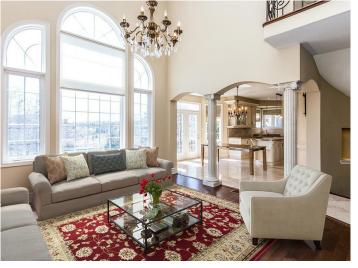

## Description

Absolutely beautiful one-owner luxury home in Westmount on high demand street.

\*Approx. 3266 sq. feet of luxury, plus a professionally finished basement
\*Professional landscaping
\*Close to schools, parks, trails & a 4 minute drive

to the new Oakville hospital.

\*Extensive upgrades throughout including dark hardwood floors, upgraded floor tiles, solid core main floor interior doors, pot lights, upgraded

## Details

| Total Bedrooms   | 5                         |
|------------------|---------------------------|
| Total Baths      | 5                         |
| Floor Space      | 3264                      |
| Nearest Centre   | Oakville                  |
| Air Conditioning | Central Air Conditioning  |
| Basement         | Finished, Full, With      |
| Driveway Parking | Double                    |
| Exterior Finish  | Brick, Shingle - Asphalt, |