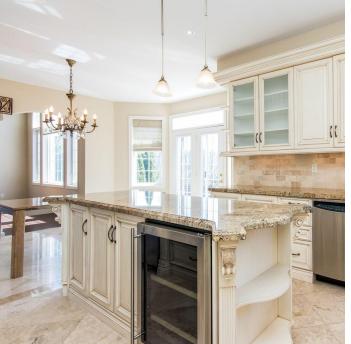

## Description

Absolutely beautiful one-owner luxury home in Westmount on high demand street.

\*Approx. 3266 sq. feet of luxury, plus a professionally finished basement
\*Professional landscaping
\*Close to schools, parks, trails & a 4 minute drive

to the new Oakville hospital.

\*Extensive upgrades throughout including dark hardwood floors, upgraded floor tiles, solid core main floor interior doors, pot lights, upgraded