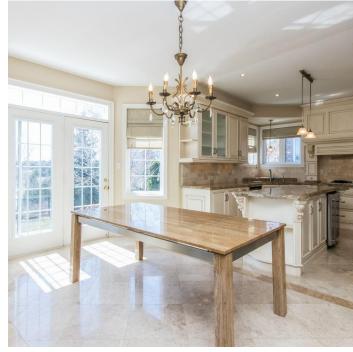

## Description

Absolutely beautiful one-owner luxury home in Westmount on high demand street.

\*Approx. 3266 sq. feet of luxury, plus a professionally finished basement
\*Professional landscaping
\*Close to schools, parks, trails & a 4 minute drive

to the new Oakville hospital.

\*Extensive upgrades throughout including dark hardwood floors, upgraded floor tiles, solid core main floor interior doors, pot lights, upgraded