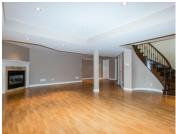

## Description

Absolutely beautiful one-owner luxury home in Westmount on high demand street.

\*Approx. 3266 sq. feet of luxury, plus a professionally finished basement
\*Professional landscaping
\*Close to schools, parks, trails & a 4 minute drive

to the new Oakville hospital.

\*Extensive upgrades throughout including dark hardwood floors, upgraded floor tiles, solid core main floor interior doors, pot lights, upgraded

## Details

| Total Bedrooms   | 5                         |
|------------------|---------------------------|
| Total Baths      | 5                         |
| Floor Space      | 3264                      |
| Nearest Centre   | Oakville                  |
| Air Conditioning | Central Air Conditioning  |
| Basement         | Finished, Full, With      |
| Driveway Parking | Double                    |
| Exterior Finish  | Brick, Shingle - Asphalt, |