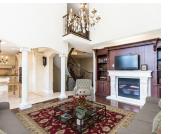

## Description

Absolutely beautiful one-owner luxury home in Westmount on high demand street.

\*Approx. 3266 sq. feet of luxury, plus a professionally finished basement
\*Professional landscaping
\*Close to schools, parks, trails & a 4 minute drive

to the new Oakville hospital.

\*Extensive upgrades throughout including dark hardwood floors, upgraded floor tiles, solid core main floor interior doors, pot lights, upgraded

## Details

| Total Bedrooms   | 5                         |
|------------------|---------------------------|
| Total Baths      | 5                         |
| Floor Space      | 3264                      |
| Nearest Centre   | Oakville                  |
| Air Conditioning | Central Air Conditioning  |
| Basement         | Finished, Full, With      |
| Driveway Parking | Double                    |
| Exterior Finish  | Brick, Shingle - Asphalt, |