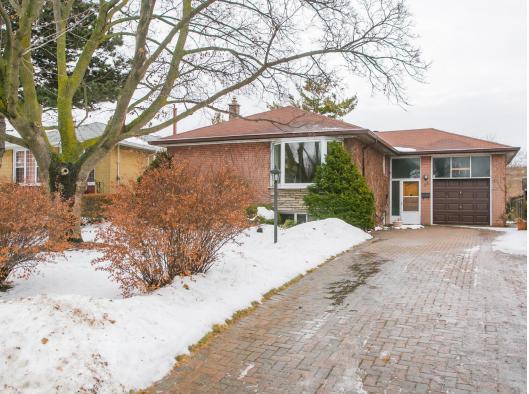

## \$1,019,000

35 Slidell Crescent Toronto, Ontario MLS #C4020023

## IS WHAT WE DO

Solid Brick Raised Bungalow Situated In A Highly Sought After Community With An Extra Wide 50' Lot On A Quiet Family Friendly Street. Private Backyard With Deck Overlooking Charming Treed Yard. Large Finished Basement With Warm Cozy Rec Room And Franklin Stove. Amazing Neighbourhood With Great Schools: Donview Middle School Gifted Program, Victoria Park High

## **Property Details**

| Bedrooms      | 3+1               |
|---------------|-------------------|
| Bathrooms     | 2 Full 4 Piece    |
| Lot Size      | 50' x 118'        |
| Basement      | Finished          |
| Heating       | Gas-Forced Air    |
| Central Air   | Yes               |
| Taxes         | \$4,181.61 - 2017 |
| Building Type | Raised Bungalow-  |
| Garage        | Attached          |