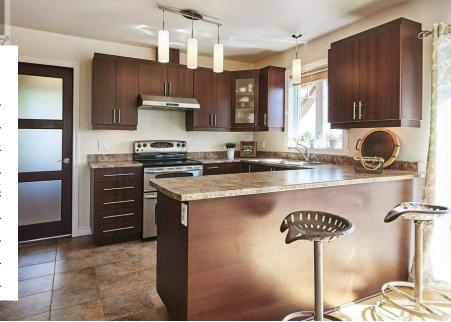

## **PROPERTY DETAILS**

| Total Bedrooms       | 2+1                            |
|----------------------|--------------------------------|
| Total Baths          | 2                              |
| Lot Size             | 1266 ft X 3438 ft              |
| Access Type          | Highway access                 |
| Amenities Nearby     | Shopping                       |
| Appliances           | Refrigerator, Dishwasher, Hood |
| Architectural Style  | Bungalow                       |
| Basement Development | Partially finished             |
| Basement Type        | Full                           |
|                      |                                |