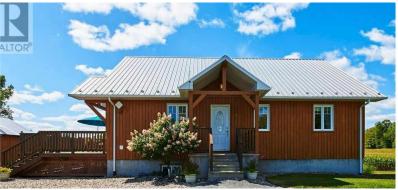

## COZY & QUAINT

BEDS: 2+1 BATHS: 2 100 ACRE HOBBY FARM MLS® 1181594

**\$960,000**3668 ANGEL ROAD

Looking for an escape from city life? Dreaming about running your own business? How about starting a maple syrup co. and/or selling veggies for income? Welcome to this spectacular 100 acre property full of opportunity and character with beautiful flower beds, farming fields (drainage tiles), maple bush (approx. 2500 taps connected by pipeline - potential for more), and 2 ponds (1 pond trout stocked).













Sales Representative c 613-805-5905 christyann@sutton.com



## RELAX AND UNWIND

BEDS: 2+1 BATHS: 2 100 ACRE HOBBY FARM MLS® 1181594

## **PROPERTY DETAILS**

| Total Bedrooms       | 2+1                            |
|----------------------|--------------------------------|
| Total Baths          | 2                              |
| Lot Size             | 1266 ft X 3438 ft              |
| Access Type          | Highway access                 |
| Amenities Nearby     | Shopping                       |
| Appliances           | Refrigerator, Dishwasher, Hood |
| Architectural Style  | Bungalow                       |
| Basement Development | Partially finished             |
| Basement Type        | Full                           |
|                      |