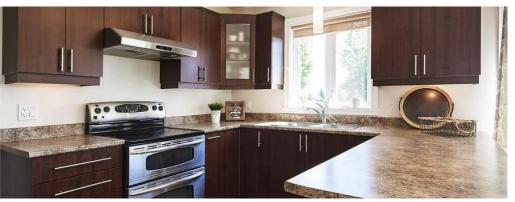

## **PROPERTY DETAILS**

| Total Bedrooms       | 2+1                            |
|----------------------|--------------------------------|
| Total Baths          | 2                              |
| Lot Size             | 1266 ft X 3438 ft              |
| Access Type          | Highway access                 |
| Amenities Nearby     | Shopping                       |
| Appliances           | Refrigerator, Dishwasher, Hood |
| Architectural Style  | Bungalow                       |
| Basement Development | Partially finished             |
| Basement Type        | Full                           |
|                      |                                |