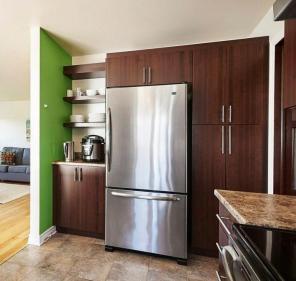

## **PROPERTY DETAILS**

| Total Bedrooms       | 2+1                            |
|----------------------|--------------------------------|
| Total Baths          | 2                              |
| Lot Size             | 1266 ft X 3438 ft              |
| Access Type          | Highway access                 |
| Amenities Nearby     | Shopping                       |
| Appliances           | Refrigerator, Dishwasher, Hood |
| Architectural Style  | Bungalow                       |
| Basement Development | Partially finished             |
| Basement Type        | Full                           |
|                      |                                |